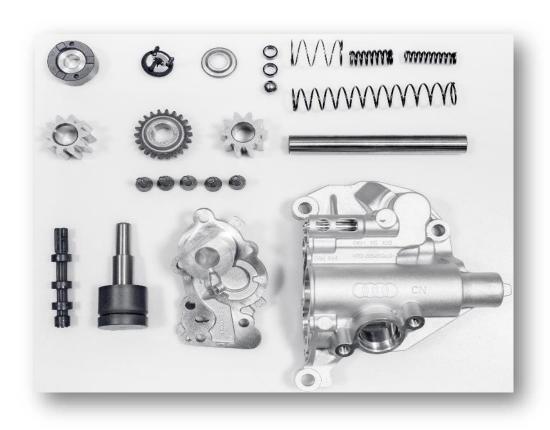

#### **Current Product – Gear Type Oil Pump**

#### **Gear type oil pump**

#### **FEATURES**

- Reduce fuel consumption and optimize lubrication performance
- Reduces fuel consumption and CO2 emissions
- Green technology, fast growing market segment