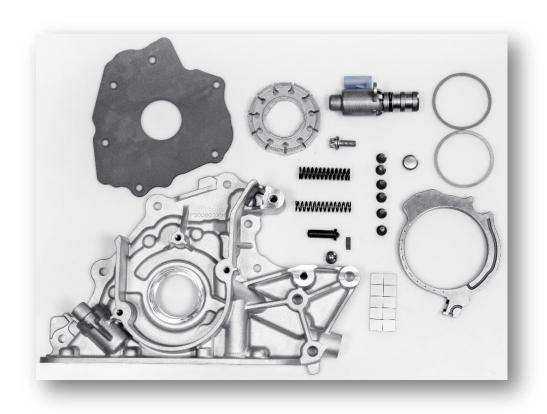

#### **Current Product – Gear Type Oil Pump**

#### **Gear type oil pump**

#### **FEATURES**

- Reduce fuel consumption and optimize lubrication performance
- Reduces fuel consumption and CO2 emissions
- Green technology, fast growing market segment